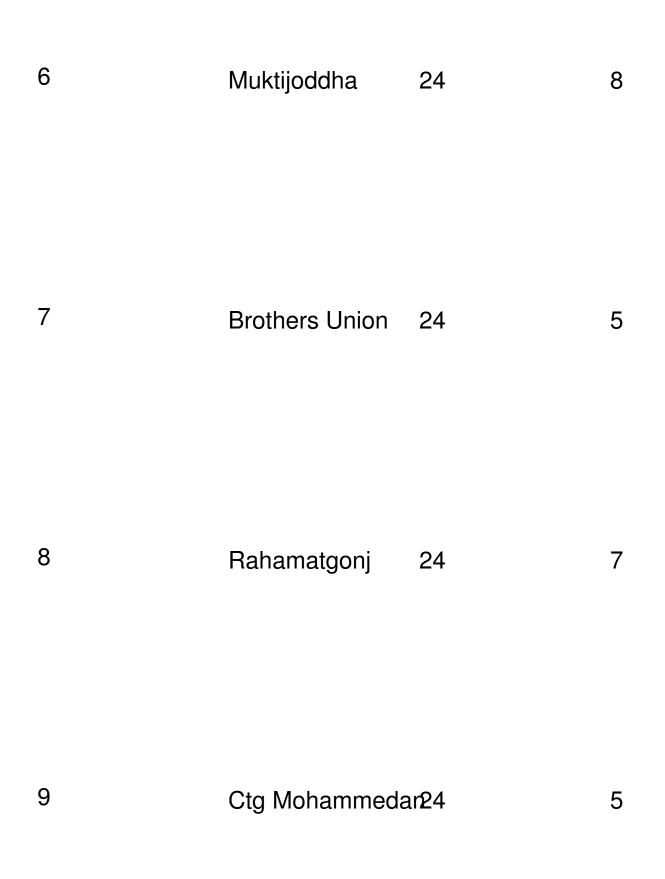

### 6 Muktijoddhæ6

20 / 155

34%

26%

## 7 Ctg Abahan 24 16%

### 8 Ctg Moham 21 dan 33%