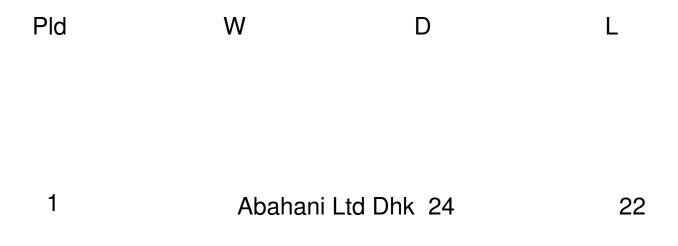

#### Citycell Bangladesh League 2009 point table

| 2 | Mohammedan Dh <b>&amp;</b> 4 |    | 19 |  |
|---|------------------------------|----|----|--|
| 3 | Sk Russel                    | 24 | 15 |  |
| 4 | Soccer Club                  | 24 | 7  |  |
| 5 | Arambagh K S                 | 24 | 6  |  |

| Farashgonj S C | 24             | 4                 |
|----------------|----------------|-------------------|
|                | Farashgonj S C | Farashgonj S C 24 |

| 11 | Ctg Abahani | 24 | 5 |
|----|-------------|----|---|
|----|-------------|----|---|

| 12 | Shuktara | 24 | 4 |
|----|----------|----|---|
| 12 | Shuktara | 24 | 4 |

#### 13 Beanibazar SCL 24